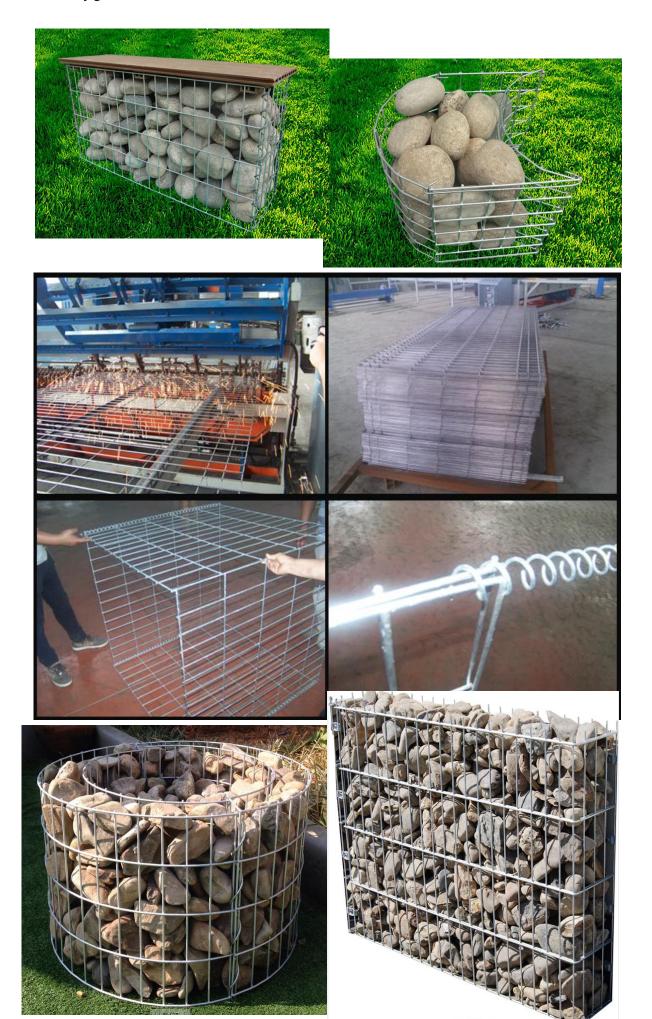

#### Welded Gabion Wire Mesh

Welded wire gabion mesh is made of high quality Low Carbon Steel Wire, processing through precision automation mechanical equipment, after forming, surface treatment: electricity galvanized, hot dip galvanized, PVC or PE coated.

#### Structure:

Welded wire gabion mesh use spiral bind wire connected with welding mesh panels, then compression, packaged with mesh cover. All stone cage product after folding binding, is an independent individual. Spiral tie wire packaged in pallet. In order to ensure the quality, please put it in a dry environment.

#### Application:

It mainly used to park landscape modeling, exterior walls. Welded wire gabion is simple in construction and beautiful structure, low cost, easy to install, garden decoration, it's the ideal choice for slope protection greening.

#### Specification:

Length x Width x Height: 1x1x1 m

Wire diameter: 2.7 mm Mesh size: 50x70 mm

Surface Treatment: Hot dipped galvanized