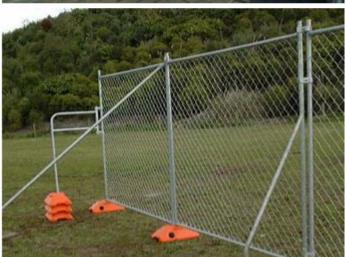

#### We can manufacture the welded fence panels as well as chain link ones.

Different specifications are available according to customers' special inquiry or detailed drawings.

Main markets: Australia, Canada, America, European countries and Asia countries.

#### **Recommended Specification**

| Specification of Temporary fence | Spotted by 3-5mm diameter quality mild steel wire |
|----------------------------------|---------------------------------------------------|
| Opening (mm)                     | 75x75 75x100 60x150 50x50 60x60 etc               |
| LxW (mm)                         | 2100x2400 1800x2400 2100x2900 2100x3300 etc       |
| Frame (mm)                       | 25,32,38,40,42,48                                 |