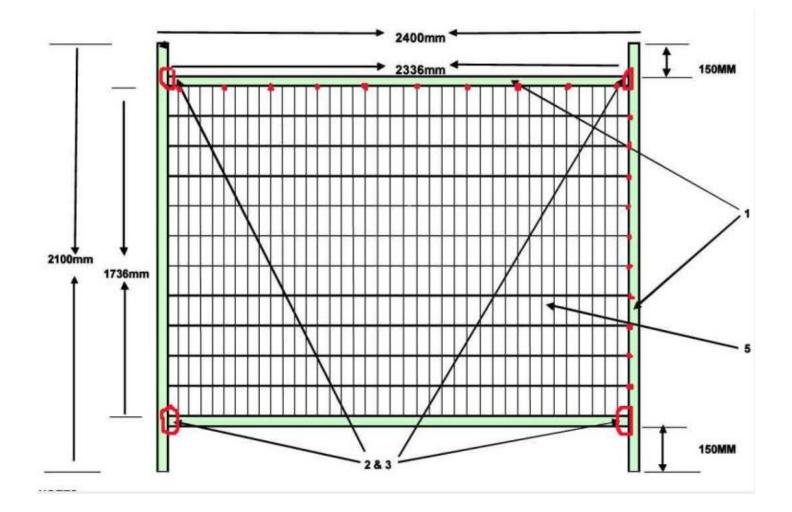

#### The most popular specification

| Panel Size:  | 2400mm(L) x 2100mm(H)                                     |  |
|--------------|-----------------------------------------------------------|--|
| Frame:       | 32mm O.D.                                                 |  |
| Infill Mesh: | 4mm horizontal, 4mm vertical                              |  |
|              | 150mm x 60mm spacings                                     |  |
| Weight:      | 22kgs                                                     |  |
| Finish:      | Hot Dipped Galvanized to Australian Standard - 42 Microns |  |