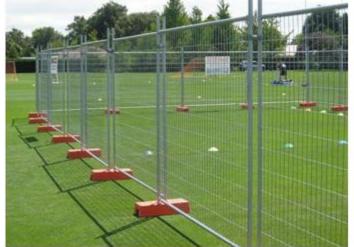

## **Temporary Fence-Australia/Europe**

#### Meet AS4687-2007 standard

**Temporary fence** is also known as Temporary fencing, temporary fence panels, portable fence, Temp fence, temp fencing and mobile fence.

Materials: High quality mild steel wire

#### **Application:**

- 1. Temporary fencing to secure construction sites and private property.
- 2. Temporary fencing of residential housing sites.
- 3 Temporary fencing for major public. Events, sports, concerts, festivals, gatherings etc.

#### The most popular specification

| Panel Size:  | 2400mm(L) x 2100mm(H)                                     |  |
|--------------|-----------------------------------------------------------|--|
| Frame:       | 32mm O.D.                                                 |  |
| Infill Mesh: | 4mm horizontal, 4mm vertical                              |  |
|              | 150mm x 60mm spacings                                     |  |
| Weight:      | 22kgs                                                     |  |
| Finish:      | Hot Dipped Galvanized to Australian Standard - 42 Microns |  |