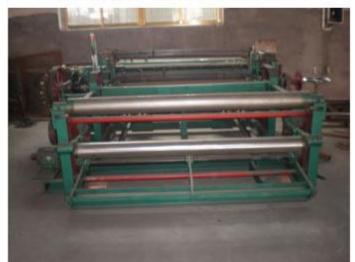

### **Stainless Steel Wire Mesh Weaving Machine**

### **Characteristics:**

1. Adaptability to metal wires: Adapt to various imported and domestic metal wires.

2. Large adjust range: the metal wire screen can be woven out mesh but also special kinds up to 2600 mesh, such as plain weaving, twill weaving, mat weaving and taper contrast high density screen weaving.,etc, and have advantage over products of other machines.

3. The machine adopts technique of shuttless and straightway weft leading, automatic warp feeding and winding. Sheddings are small, and surfaces of woven screens are smooth, and there is not any bright spot, bright trace and other defects on fine screens. The machine can make high-grade in the standard of GB/T 5330-2003. 4. Lower center of gravity, good stability, low noise and energy consumption, high efficiency.

5. Rational design, simple construction, easy to operate and maintan.

#### Rotating Opening Motor Width Wire Dia. **Overall Size** speed Wieght Model density Power (mm) (mm) of crank shaft (T) (mm) (kw) (Mesh) (r/minute) **ZWJ1300B** 1300 60-350 0.01-0.14 72 2.2kw 3.25 2650×2900×1300 **ZWJ1300D** 1300 16-120 0.14-0.30 72 2.2kw 3.55 2650×3300×1300 **ZWJ1600B** 1600 16-350 0.01-0.14 72 2.2kw 3.55 2650×3300×1300 ZWJ1600D 1600 16-120 0.14-0.30 2950×2900×1300 72 2.2kw 3.75 ZWJ-1600 Heavy-Duty 1600 6.15 10-100 0.20-0.70 53 4.0kw 2569×3535×1850 Shuttless Weaving Machine