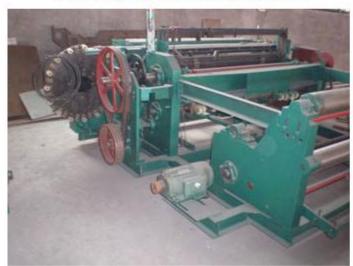

### **Stainless Steel Wire Mesh Weaving Machine**

### **Characteristics:**

1. Adaptability to metal wires: Adapt to various imported and domestic metal wires.

2. Large adjust range: the metal wire screen can be woven out mesh but also special kinds up to 2600 mesh, such as plain weaving, twill weaving, mat weaving and taper contrast high density screen weaving.,etc, and have advantage over products of other machines.

3. The machine adopts technique of shuttless and straightway weft leading, automatic warp feeding and winding. Sheddings are small, and surfaces of woven screens are smooth, and there is not any bright spot, bright trace and other defects on fine screens. The machine can make high-grade in the standard of GB/T 5330-2003. 4. Lower center of gravity, good stability, low noise and energy consumption, high efficiency.

5. Rational design, simple construction, easy to operate and maintan.

#### Rotating Opening Motor Width Wire Dia. **Overall Size** speed Wieght Model density Power (mm) (mm) of crank shaft (T) (mm) (kw) (Mesh) (r/minute) **ZWJ1300B** 1300 60-350 0.01-0.14 72 2.2kw 3.25 2650×2900×1300 **ZWJ1300D** 1300 16-120 0.14-0.30 72 2.2kw 3.55 2650×3300×1300 **ZWJ1600B** 1600 16-350 0.01-0.14 72 2.2kw 3.55 2650×3300×1300 ZWJ1600D 1600 16-120 0.14-0.30 2950×2900×1300 72 2.2kw 3.75 ZWJ-1600 Heavy-Duty 1600 6.15 10-100 0.20-0.70 53 4.0kw 2569×3535×1850 Shuttless Weaving Machine