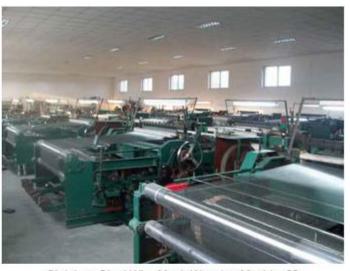

### **Stainless Steel Wire Mesh Weaving Machine**

### **Characteristics:**

1. Adaptability to metal wires: Adapt to various imported and domestic metal wires.

2. Large adjust range: the metal wire screen can be woven out mesh but also special kinds up to 2600 mesh, such as plain weaving, twill weaving, mat weaving and taper contrast high density screen weaving.,etc, and have advantage over products of other machines.

3. The machine adopts technique of shuttless and straightway weft leading, automatic warp feeding and winding. Sheddings are small, and surfaces of woven screens are smooth, and there is not any bright spot, bright trace and other defects on fine screens. The machine can make high-grade in the standard of GB/T 5330-2003. 4. Lower center of gravity, good stability, low noise and energy consumption, high efficiency.

5. Rational design, simple construction, easy to operate and maintan.

#### Rotating Opening Motor Width Wire Dia. **Overall Size** speed Wieght Model density Power (mm) (mm) of crank shaft (T) (mm) (kw) (Mesh) (r/minute) **ZWJ1300B** 1300 60-350 0.01-0.14 72 2.2kw 3.25 2650×2900×1300 **ZWJ1300D** 1300 16-120 0.14-0.30 72 2.2kw 3.55 2650×3300×1300 **ZWJ1600B** 1600 16-350 0.01-0.14 72 2.2kw 3.55 2650×3300×1300 ZWJ1600D 1600 16-120 0.14-0.30 2950×2900×1300 72 2.2kw 3.75 ZWJ-1600 Heavy-Duty 1600 6.15 10-100 0.20-0.70 53 4.0kw 2569×3535×1850 Shuttless Weaving Machine