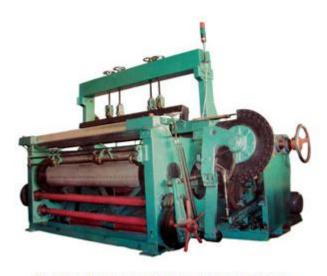

### **Stainless Steel Wire Mesh Weaving Machine**

### **Characteristics:**

1. Adaptability to metal wires: Adapt to various imported and domestic metal wires.

2. Large adjust range: the metal wire screen can be woven out mesh but also special kinds up to 2600 mesh, such as plain weaving, twill weaving, mat weaving and taper contrast high density screen weaving.,etc, and have advantage over products of other machines.

3. The machine adopts technique of shuttless and straightway weft leading, automatic warp feeding and winding. Sheddings are small, and surfaces of woven screens are smooth, and there is not any bright spot, bright trace and other defects on fine screens. The machine can make high-grade in the standard of GB/T 5330-2003. 4. Lower center of gravity, good stability, low noise and energy consumption, high efficiency.

5. Rational design, simple construction, easy to operate and maintan.

#### Rotating Opening Motor Width Wire Dia. **Overall Size** speed Wieght Model density Power (mm) (mm) of crank shaft (T) (mm) (kw) (Mesh) (r/minute) **ZWJ1300B** 1300 60-350 0.01-0.14 72 2.2kw 3.25 2650×2900×1300 **ZWJ1300D** 1300 16-120 0.14-0.30 72 2.2kw 3.55 2650×3300×1300 **ZWJ1600B** 1600 16-350 0.01-0.14 72 2.2kw 3.55 2650×3300×1300 ZWJ1600D 1600 16-120 0.14-0.30 2950×2900×1300 72 2.2kw 3.75 ZWJ-1600 Heavy-Duty 1600 6.15 10-100 0.20-0.70 53 4.0kw 2569×3535×1850 Shuttless Weaving Machine