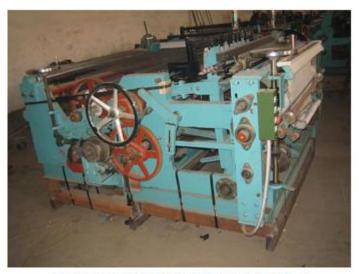

### **Stainless Steel Wire Mesh Weaving Machine**

### **Characteristics:**

1. Adaptability to metal wires: Adapt to various imported and domestic metal wires.

2. Large adjust range: the metal wire screen can be woven out mesh but also special kinds up to 2600 mesh, such as plain weaving, twill weaving, mat weaving and taper contrast high density screen weaving.,etc, and have advantage over products of other machines.

3. The machine adopts technique of shuttless and straightway weft leading, automatic warp feeding and winding. Sheddings are small, and surfaces of woven screens are smooth, and there is not any bright spot, bright trace and other defects on fine screens. The machine can make high-grade in the standard of GB/T 5330-2003. 4. Lower center of gravity, good stability, low noise and energy consumption, high efficiency.

5. Rational design, simple construction, easy to operate and maintan.

#### Rotating Opening Motor Width Wire Dia. **Overall Size** speed Wieght Model density Power (mm) (mm) of crank shaft (T) (mm) (kw) (Mesh) (r/minute) **ZWJ1300B** 1300 60-350 0.01-0.14 72 2.2kw 3.25 2650×2900×1300 **ZWJ1300D** 1300 16-120 0.14-0.30 72 2.2kw 3.55 2650×3300×1300 **ZWJ1600B** 1600 16-350 0.01-0.14 72 2.2kw 3.55 2650×3300×1300 ZWJ1600D 1600 16-120 0.14-0.30 2950×2900×1300 72 2.2kw 3.75 ZWJ-1600 Heavy-Duty 1600 6.15 10-100 0.20-0.70 53 4.0kw 2569×3535×1850 Shuttless Weaving Machine