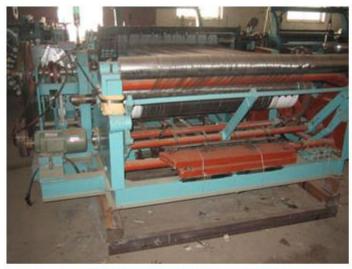

### **Stainless Steel Wire Mesh Weaving Machine**

### **Characteristics:**

1. Adaptability to metal wires: Adapt to various imported and domestic metal wires.

2. Large adjust range: the metal wire screen can be woven out mesh but also special kinds up to 2600 mesh, such as plain weaving, twill weaving, mat weaving and taper contrast high density screen weaving.,etc, and have advantage over products of other machines.

3. The machine adopts technique of shuttless and straightway weft leading, automatic warp feeding and winding. Sheddings are small, and surfaces of woven screens are smooth, and there is not any bright spot, bright trace and other defects on fine screens. The machine can make high-grade in the standard of GB/T 5330-2003. 4. Lower center of gravity, good stability, low noise and energy consumption, high efficiency.

5. Rational design, simple construction, easy to operate and maintan.

#### Rotating Opening Motor Width Wire Dia. **Overall Size** speed Wieght Model density Power (mm) (mm) of crank shaft (T) (mm) (kw) (Mesh) (r/minute) **ZWJ1300B** 1300 60-350 0.01-0.14 72 2.2kw 3.25 2650×2900×1300 **ZWJ1300D** 1300 16-120 0.14-0.30 72 2.2kw 3.55 2650×3300×1300 **ZWJ1600B** 1600 16-350 0.01-0.14 72 2.2kw 3.55 2650×3300×1300 ZWJ1600D 1600 16-120 0.14-0.30 2950×2900×1300 72 2.2kw 3.75 ZWJ-1600 Heavy-Duty 1600 6.15 10-100 0.20-0.70 53 4.0kw 2569×3535×1850 Shuttless Weaving Machine