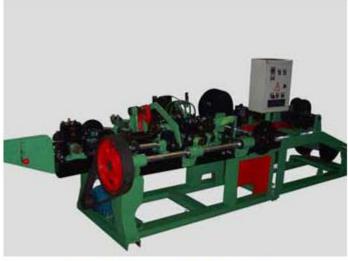

#### Single twisted Barbed Wire Machine

**Single twisted Barbed Wire Machine is** designed to produce screens with single stranded barbed steel wire ,thermo-plated with zinc. The machine is of horizontal design,consisting of two parts ,assembled together at the middle. It is safe and reliable in operation, capable of turning out high quality products with consistency.

#### **Specification:**

| Item                          |                     |
|-------------------------------|---------------------|
| Motor                         | 2.2kw               |
| Rated output                  | 50kg/h              |
| Weight                        | 1200kg              |
| Overall Dimension             | 1900mmx1300mmx980mm |
| Wire collection part size     | 1300mmx800mmx700mm  |
| Barb pitch spacing            | As required         |
| Twist                         | 4,6                 |
| Strand Diameter               | 1.6-2.6mm           |
| Wire Diameter                 | 1.6-2.2mm           |
| Rotating Speed of Drive shaft | 357r/min            |

Single Twisted Barbed Wire Machine01

Single Twisted Barbed Wire Machine02

Single Twisted Barbed Wire Machine03