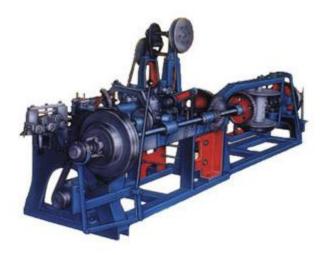

#### Single twisted Barbed Wire Machine

**Single twisted Barbed Wire Machine is** designed to produce screens with single stranded barbed steel wire ,thermo-plated with zinc. The machine is of horizontal design,consisting of two parts ,assembled together at the middle. It is safe and reliable in operation, capable of turning out high quality products with consistency.

#### **Specification:**

| Item                          |                     |
|-------------------------------|---------------------|
| Motor                         | 2.2kw               |
| Rated output                  | 50kg/h              |
| Weight                        | 1200kg              |
| Overall Dimension             | 1900mmx1300mmx980mm |
| Wire collection part size     | 1300mmx800mmx700mm  |
| Barb pitch spacing            | As required         |
| Twist                         | 4,6                 |
| Strand Diameter               | 1.6-2.6mm           |
| Wire Diameter                 | 1.6-2.2mm           |
| Rotating Speed of Drive shaft | 357r/min            |

Single Twisted Barbed Wire Machine01

Single Twisted Barbed Wire Machine02

Single Twisted Barbed Wire Machine03