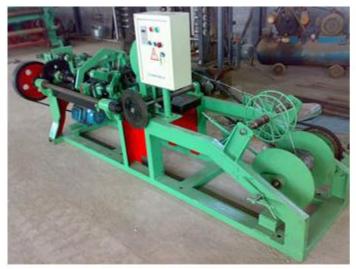

#### Single twisted Barbed Wire Machine

**Single twisted Barbed Wire Machine is** designed to produce screens with single stranded barbed steel wire ,thermo-plated with zinc. The machine is of horizontal design,consisting of two parts ,assembled together at the middle. It is safe and reliable in operation, capable of turning out high quality products with consistency.

#### **Specification:**

| Item                          |                     |
|-------------------------------|---------------------|
| Motor                         | 2.2kw               |
| Rated output                  | 50kg/h              |
| Weight                        | 1200kg              |
| Overall Dimension             | 1900mmx1300mmx980mm |
| Wire collection part size     | 1300mmx800mmx700mm  |
| Barb pitch spacing            | As required         |
| Twist                         | 4,6                 |
| Strand Diameter               | 1.6-2.6mm           |
| Wire Diameter                 | 1.6-2.2mm           |
| Rotating Speed of Drive shaft | 357r/min            |

Single Twisted Barbed Wire Machine01

Single Twisted Barbed Wire Machine02

Single Twisted Barbed Wire Machine03