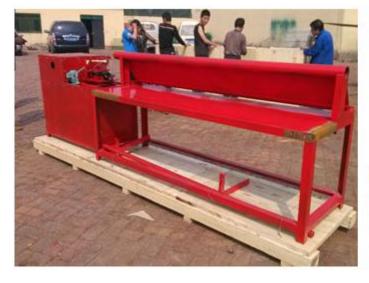

#### Semi-Automatic Chain Link Fence Machine

Semi-Automatic Chain Link Fence Machine is operated simple the technics can control easily, it adopt the cutting wire artificially, border closing, the surface of panel is smooth, the function is reliable, services conveniently, it is suitable for the small enterprise.