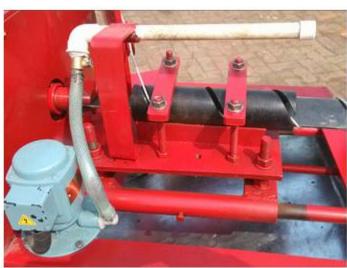

#### Semi-Automatic Chain Link Fence Machine

Semi-Automatic Chain Link Fence Machine is operated simple the technics can control easily, it adopt the cutting wire artificially, border closing, the surface of panel is smooth, the function is reliable, services conveniently, it is suitable for the small enterprise.

The technical data for Jinlu araneid-B Diamond Wire Mesh Machine: It's convinient to mend and it's very adapt to some factory.