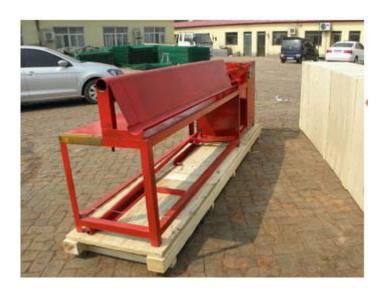

#### Semi-Automatic Chain Link Fence Machine

Semi-Automatic Chain Link Fence Machine is operated simple the technics can control easily, it adopt the cutting wire artificially, border closing, the surface of panel is smooth, the function is reliable, services conveniently, it is suitable for the small enterprise.