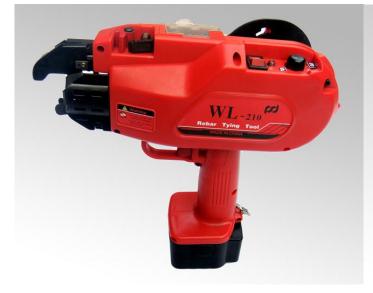

## Rebar tying machine

**Rebar tying machine** produced our factory is hand-help intellective battery dynamo electric device.it possesses the trait if secure and credible, reasonable, advanced craft,

easily manipulate, high work efficiency. It can use in the architecture engineering to pack precast rebars. It can highly raise the speed of engineering.