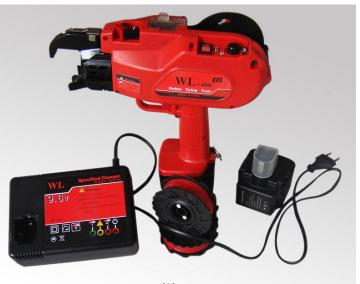

## Rebar tying machine

**Rebar tying machine** produced our factory is hand-help intellective battery dynamo electric device.it possesses the trait if secure and credible, reasonable, advanced craft,

easily manipulate, high work efficiency. It can use in the architecture engineering to pack precast rebars. It can highly raise the speed of engineering.