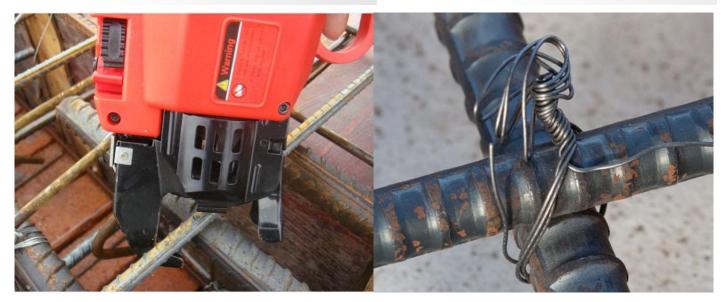

## Rebar tying machine

**Rebar tying machine** produced our factory is hand-help intellective battery dynamo electric device.it possesses the trait if secure and credible, reasonable, advanced craft,

easily manipulate, high work efficiency. It can use in the architecture engineering to pack precast rebars. It can highly raise the speed of engineering.