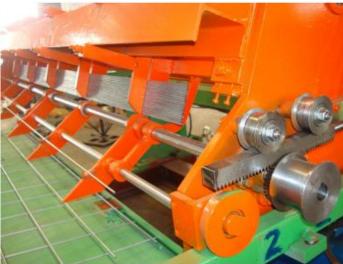

### **Pneumatic Wire Mesh Welding Machine**

#### The working process

- 1. Feeding: Cross wire & Line wire are both pre-cut wires. Cross wires are feeded to the mould manually, while line wires are automatically feeded by the servo motor.
- 2. Welding: The main machine starts welding and adopts a synchronous control technology, both branch control welding time and welding time are controlled by a PLC digital programming system, and the pore size can be adjusted only by direct input on a touch screen control panel; welding power is pneumatic, and welding pressure can be easily and intuitively adjusted.
- 3. Welding finish: The servo motor controls an automatic mesh drawing process until the whole mesh is welded, and the automatic mesh connecting and discharging system is started; the welding of the next mesh is started.

#### **Technical parameters**

| Wire diameter | 6mm-12mm       | Warp feeding  | Pre-cut      |
|---------------|----------------|---------------|--------------|
| Weft distance | Min. 50mm      | Weft feeding  | Pre-cut      |
| Warp distance | 100mm-300mm    | Power supply  | AC380V-440V  |
| Warp quantity | 26             | Welding width | 2500mm       |
| Mesh length   | 6m             | Welding speed | 45 times/min |
| Dimensions    | 10*3.4*1.8 (m) |               |              |