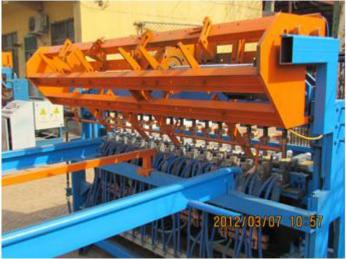

### **Pneumatic Wire Mesh Welding Machine**

#### The working process

- 1. Feeding: Cross wire & Line wire are both pre-cut wires. Cross wires are feeded to the mould manually, while line wires are automatically feeded by the servo motor.
- 2. Welding: The main machine starts welding and adopts a synchronous control technology, both branch control welding time and welding time are controlled by a PLC digital programming system, and the pore size can be adjusted only by direct input on a touch screen control panel; welding power is pneumatic, and welding pressure can be easily and intuitively adjusted.
- 3. Welding finish: The servo motor controls an automatic mesh drawing process until the whole mesh is welded, and the automatic mesh connecting and discharging system is started; the welding of the next mesh is started.

#### **Technical parameters**

| Wire diameter | 6mm-12mm       | Warp feeding  | Pre-cut      |
|---------------|----------------|---------------|--------------|
| Weft distance | Min. 50mm      | Weft feeding  | Pre-cut      |
| Warp distance | 100mm-300mm    | Power supply  | AC380V-440V  |
| Warp quantity | 26             | Welding width | 2500mm       |
| Mesh length   | 6m             | Welding speed | 45 times/min |
| Dimensions    | 10*3.4*1.8 (m) |               |              |