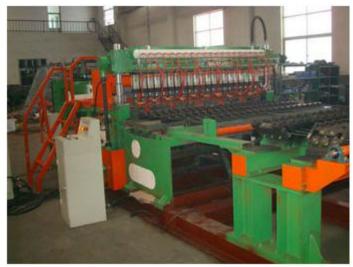

### **Pneumatic Wire Mesh Welding Machine**

#### The working process

- 1. Feeding: Cross wire & Line wire are both pre-cut wires. Cross wires are feeded to the mould manually, while line wires are automatically feeded by the servo motor.
- 2. Welding: The main machine starts welding and adopts a synchronous control technology, both branch control welding time and welding time are controlled by a PLC digital programming system, and the pore size can be adjusted only by direct input on a touch screen control panel; welding power is pneumatic, and welding pressure can be easily and intuitively adjusted.
- 3. Welding finish: The servo motor controls an automatic mesh drawing process until the whole mesh is welded, and the automatic mesh connecting and discharging system is started; the welding of the next mesh is started.

#### **Technical parameters**

| Wire diameter | 6mm-12mm       | Warp feeding  | Pre-cut      |
|---------------|----------------|---------------|--------------|
| Weft distance | Min. 50mm      | Weft feeding  | Pre-cut      |
| Warp distance | 100mm-300mm    | Power supply  | AC380V-440V  |
| Warp quantity | 26             | Welding width | 2500mm       |
| Mesh length   | 6m             | Welding speed | 45 times/min |
| Dimensions    | 10*3.4*1.8 (m) |               |              |