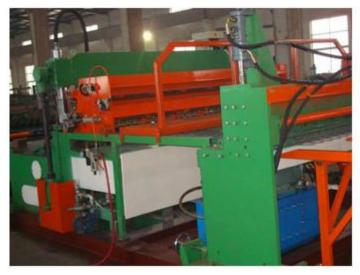

### **Pneumatic Wire Mesh Welding Machine**

#### The working process

- 1. Feeding: Cross wire & Line wire are both pre-cut wires. Cross wires are feeded to the mould manually, while line wires are automatically feeded by the servo motor.
- 2. Welding: The main machine starts welding and adopts a synchronous control technology, both branch control welding time and welding time are controlled by a PLC digital programming system, and the pore size can be adjusted only by direct input on a touch screen control panel; welding power is pneumatic, and welding pressure can be easily and intuitively adjusted.
- 3. Welding finish: The servo motor controls an automatic mesh drawing process until the whole mesh is welded, and the automatic mesh connecting and discharging system is started; the welding of the next mesh is started.

#### **Technical parameters**

| Wire diameter | 6mm-12mm       | Warp feeding  | Pre-cut      |
|---------------|----------------|---------------|--------------|
| Weft distance | Min. 50mm      | Weft feeding  | Pre-cut      |
| Warp distance | 100mm-300mm    | Power supply  | AC380V-440V  |
| Warp quantity | 26             | Welding width | 2500mm       |
| Mesh length   | 6m             | Welding speed | 45 times/min |
| Dimensions    | 10*3.4*1.8 (m) |               |              |