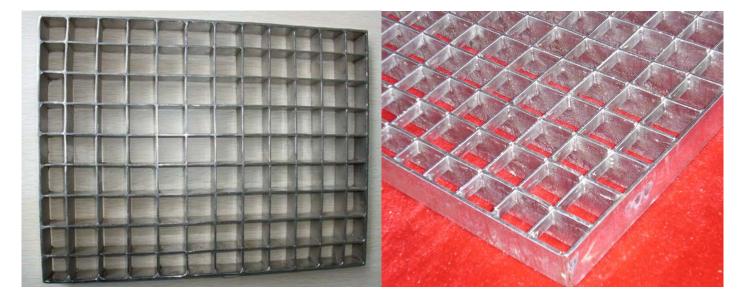

### **Plug Steel Grating**

**Plug Steel Grating** is larger carrying capacity of a certain size of ordinary Q235 low carbon flat steel ,stainless steel, brass plate , aluminum plate slotted ( hole ) , plug , welding , finishing processes made of one kind steel grating product solder firmly Pitch uniform , flat surface , beautifully designed , functional , both the use of goods , but also a work of art .It has the feature of high-strength , corrosion, maintenance features, and unique combination of homogeneous precision , light.

Plug Steel Grating is widely used in residential and commercial buildings, theaters, metro, suburban railway and municipal engineering field, the product has many characteristics of lightweight, high-strength, anti-corrosion, maintenance free, beautiful, and is now widely used in residential and commercial buildings, theaters, metro, suburban railway and municipal engineering for steel grating ceiling, indoor and outdoor decorating decoration, platform aisle, ventilation windows (wells), advertising plaque, a variety of cover.