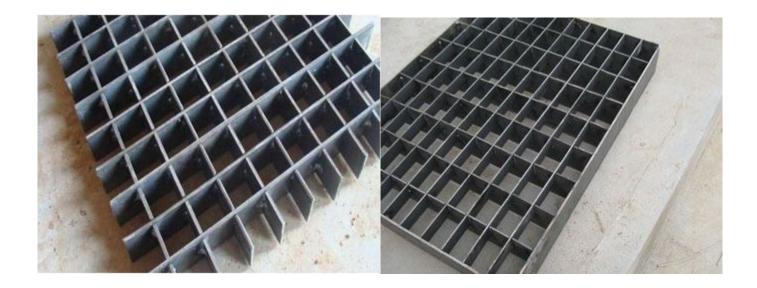

### **Plug Steel Grating**

**Plug Steel Grating** is larger carrying capacity of a certain size of ordinary Q235 low carbon flat steel ,stainless steel, brass plate , aluminum plate slotted ( hole ) , plug , welding , finishing processes made of one kind steel grating product solder firmly Pitch uniform , flat surface , beautifully designed , functional , both the use of goods , but also a work of art .It has the feature of high-strength , corrosion, maintenance features, and unique combination of homogeneous precision , light.

Plug Steel Grating is widely used in residential and commercial buildings, theaters, metro, suburban railway and municipal engineering field, the product has many characteristics of lightweight, high-strength, anti-corrosion, maintenance free, beautiful, and is now widely used in residential and commercial buildings, theaters, metro, suburban railway and municipal engineering for steel grating ceiling, indoor and outdoor decorating decoration, platform aisle, ventilation windows (wells), advertising plaque, a variety of cover.