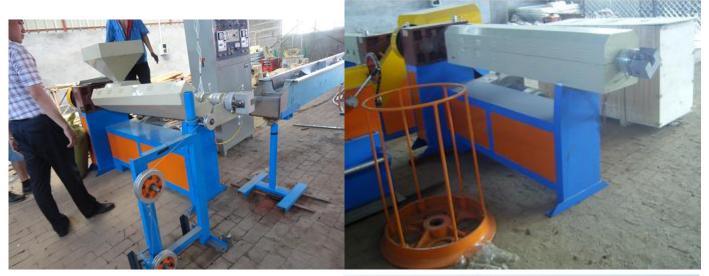

#### **PVC Coated Machine**

Wire PVC coating line is used to produce PVC insulated wire, the customer can produce insulated wire of different size by changing the machine head and related accessories. The extruder and tractor apply YCT series governor motor with big range of speed adjustment; we use the intelligent temperature control instrument to control the temperature of the capstan and head automatically with high sensitivity. The structure of the production line is simple, easy to operate, safe and reliable. Technical specification:

### Main Component of This Machine:

- (1) Non-axle pay-off frame
- (2) Level coil in apparatus
- (3) Host Extruder
- (4) Full-computerized controlled cabinet
- (5) 2m Cooling channel
- (6) Drying machine