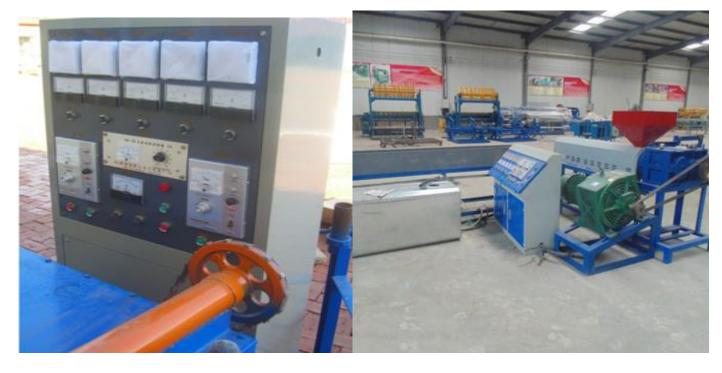

#### **PVC Coated Machine**

Wire PVC coating line is used to produce PVC insulated wire, the customer can produce insulated wire of different size by changing the machine head and related accessories. The extruder and tractor apply YCT series governor motor with big range of speed adjustment; we use the intelligent temperature control instrument to control the temperature of the capstan and head automatically with high sensitivity. The structure of the production line is simple, easy to operate, safe and reliable. Technical specification:

### Main Component of This Machine:

- (1) Non-axle pay-off frame
- (2) Level coil in apparatus
- (3) Host Extruder
- (4) Full-computerized controlled cabinet
- (5) 2m Cooling channel
- (6) Drying machine