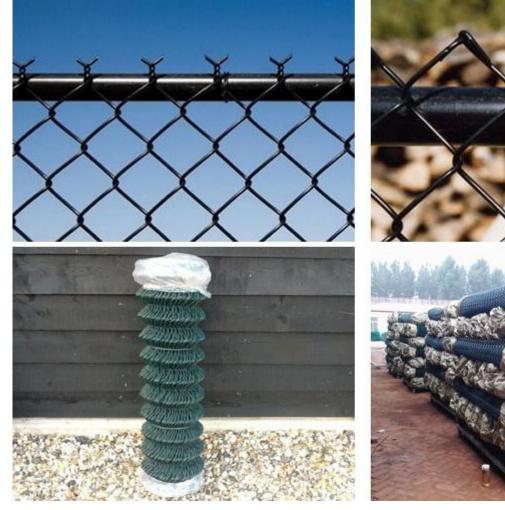

# PVC coated chain-link fence

Attractive, versatile and creative - PVC coated chain-link fencing can be an excellent choice. With the right fence you can expect years of protection, privacy and value. PVC chain-link fencing comes in a wide range of qualities, colors, sizes and types.

#### Features:

PVC Coated Chain link Fence enjoy such properties as corrosion resistance, aging resistance, sunshine resistance and weather resistance.