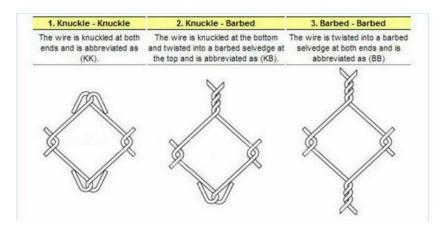

#### **Chain Link Fence Edges:**

1.Knuckle-Knuckle

The wire is knuckle at both ends and is abbreviated as(KK).

2. The wire is knuckle at the bottom and twisted into a barbed selvage at the top and is abbreviated as(KB).

3. The wire is twisted into a barbed selvage at both ends and is abbreviated as(BB).