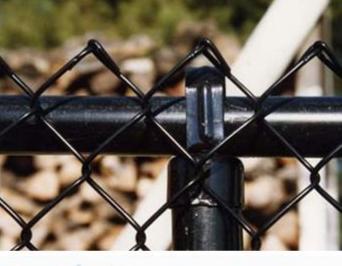

### Chain link fence Fittings and installation:

A.Flat iron:support chain link fence

B.Brace band:link tensioner post

C.Tension band Link the flat iron post

D.Tensioner:secure wire

E.Line wire:Folding the chain link mesh

F.Tie wire and Stirrup wire:secure the line wire and secure the post and the mesh

G:Barbed arm for barbed wire