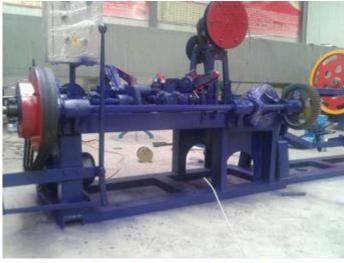

#### **Normal Double Twisted Barbed Wire Machine**

Normal double twisted barbed wire machine also name traditional twisted barbed wire machine, it is designed to produce screens with single or double-strand barbed steel wire, thermo-plated with zinc. The machine is of horizontal design, consisting of two parts, assembled together at the middle. It is safe and reliable in operation, capable of turning out high quality products with consistency.

### **Specification:**

| Main wire diameter              | 1.8mm-3.0mm                               |
|---------------------------------|-------------------------------------------|
| Barbed wire diameter            | 1.8mm-2.8mm                               |
| Motor power                     | 3KW                                       |
| Voltage                         | 380V/50HZ                                 |
| Production capacity             | 70-100kg/h                                |
| Total weight                    | 1100kg                                    |
| Main machine outside dimension  | 1900mm(length)x980mm(width)1300mm(height) |
| Dimension of take-twisting part | 1760mm(length)x750mm(width)x750mm(height) |
| Twisted number                  | 4                                         |
| Barb distance                   | 76mm,102mm,127mm                          |

Normal Double Twisted Barbed Wire Machine

Normal Double Twisted Barbed Wire Machine

Normal Double Twisted Barbed Wire Machine