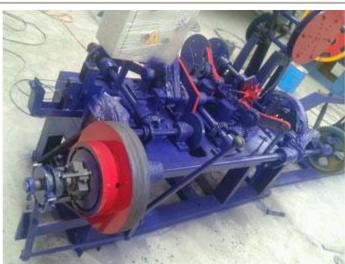

#### **Normal Double Twisted Barbed Wire Machine**

Normal double twisted barbed wire machine also name traditional twisted barbed wire machine, it is designed to produce screens with single or double-strand barbed steel wire, thermo-plated with zinc. The machine is of horizontal design, consisting of two parts, assembled together at the middle. It is safe and reliable in operation, capable of turning out high quality products with consistency.

### **Specification:**

| Main wire diameter              | 1.8mm-3.0mm                               |
|---------------------------------|-------------------------------------------|
| Barbed wire diameter            | 1.8mm-2.8mm                               |
| Motor power                     | 3KW                                       |
| Voltage                         | 380V/50HZ                                 |
| Production capacity             | 70-100kg/h                                |
| Total weight                    | 1100kg                                    |
| Main machine outside dimension  | 1900mm(length)x980mm(width)1300mm(height) |
| Dimension of take-twisting part | 1760mm(length)x750mm(width)x750mm(height) |
| Twisted number                  | 4                                         |
| Barb distance                   | 76mm,102mm,127mm                          |

Normal Double Twisted Barbed Wire Machine

Normal Double Twisted Barbed Wire Machine

Normal Double Twisted Barbed Wire Machine