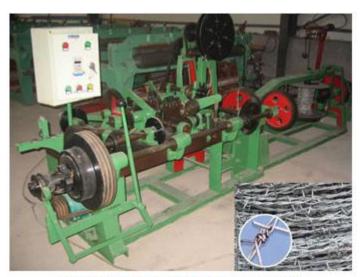

#### **Normal Double Twisted Barbed Wire Machine**

Normal double twisted barbed wire machine also name traditional twisted barbed wire machine, it is designed to produce screens with single or double-strand barbed steel wire, thermo-plated with zinc. The machine is of horizontal design, consisting of two parts, assembled together at the middle. It is safe and reliable in operation, capable of turning out high quality products with consistency.

### **Specification:**

| Main wire diameter              | 1.8mm-3.0mm                               |
|---------------------------------|-------------------------------------------|
| Barbed wire diameter            | 1.8mm-2.8mm                               |
| Motor power                     | 3KW                                       |
| Voltage                         | 380V/50HZ                                 |
| Production capacity             | 70-100kg/h                                |
| Total weight                    | 1100kg                                    |
| Main machine outside dimension  | 1900mm(length)x980mm(width)1300mm(height) |
| Dimension of take-twisting part | 1760mm(length)x750mm(width)x750mm(height) |
| Twisted number                  | 4                                         |
| Barb distance                   | 76mm,102mm,127mm                          |

Normal Double Twisted Barbed Wire Machine

Normal Double Twisted Barbed Wire Machine

Normal Double Twisted Barbed Wire Machine