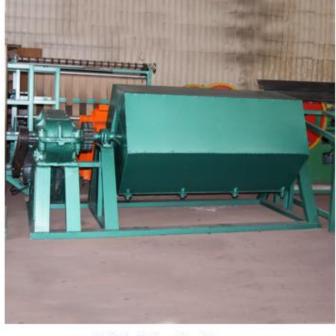

### Main Specifications

| Technical<br>data | Unit | SD-400       | SD-600         | SD-700         | SD-1000        | SD-2000        |
|-------------------|------|--------------|----------------|----------------|----------------|----------------|
| Capacity          | kg   | 400          | 600            | 700            | 1000           | 2000           |
| Motor power       | kw   | 3-4          | 4.5-5.5        | 5.5-7.5        | 5.5-7.5        | 11-15          |
| Overall size      | mm   | 1640×90×1000 | 1800×1000×1100 | 1900×1050×1200 | 2000×1500×1400 | 2500×1500×1600 |

Wire Reel Nail Polishing Machine