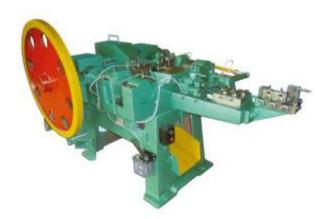

## **Nail Making Machine**

Z94 Type C New Generation High Speed, Low Noise, Automatic Nail Making Machine This Z94 series, new type C nail making machines adopt plunger structure and oil pipe lubrication so as to ensure the features such as high speed, low noise and less impact. Especially, it can make the high quality of clout nails and other special nails used for high speed coil nail welder and nail gun.

#### **Main Specifications:**

| Technical<br>data  | Unit   | Z94 -6.5C | Z94 -5.5C | Z94 -4C | Z94 -3C | Z94 -2C | Z94 -1C |
|--------------------|--------|-----------|-----------|---------|---------|---------|---------|
| Dia of nail max    | mm     | 6.5       | 5.5       | 4.5     | 3.4     | 2.8     | 1.6     |
| Dia of nail min    | mm     | 4.5       | 3.7       | 2.8     | 1.8     | 1.2     | 0.9     |
| Length of nail max | mm     | 200       | 150       | 100     | 75      | 50      | 25      |
| Length of nail min | mm     | 100       | 80        | 50      | 30      | 16      | 9       |
| Designed capacity  | pcs/mi | 160       | 200       | 280     | 320     | 350     | 450     |
| Motor power        | kw     | 11        | 5.5       | 4       | 3       | 2.2     | 1.5     |
| Weight             | kg     | 5000      | 2500      | 2000    | 1600    | 1400    | 1200    |