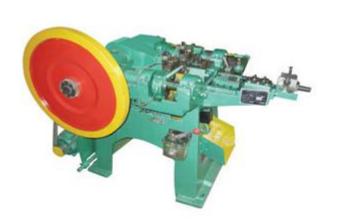

## **Nail Making Machine**

Z94 Type C New Generation High Speed, Low Noise, Automatic Nail Making Machine This Z94 series, new type C nail making machines adopt plunger structure and oil pipe lubrication so as to ensure the features such as high speed, low noise and less impact. Especially, it can make the high quality of clout nails and other special nails used for high speed coil nail welder and nail gun.

#### **Main Specifications:**

| Technical<br>data  | Unit   | Z94 -6.5C | Z94 -5.5C | Z94 -4C | Z94 -3C | Z94 -2C | Z94 -1C |
|--------------------|--------|-----------|-----------|---------|---------|---------|---------|
| Dia of nail max    | mm     | 6.5       | 5.5       | 4.5     | 3.4     | 2.8     | 1.6     |
| Dia of nail min    | mm     | 4.5       | 3.7       | 2.8     | 1.8     | 1.2     | 0.9     |
| Length of nail max | mm     | 200       | 150       | 100     | 75      | 50      | 25      |
| Length of nail min | mm     | 100       | 80        | 50      | 30      | 16      | 9       |
| Designed capacity  | pcs/mi | 160       | 200       | 280     | 320     | 350     | 450     |
| Motor power        | kw     | 11        | 5.5       | 4       | 3       | 2.2     | 1.5     |
| Weight             | kg     | 5000      | 2500      | 2000    | 1600    | 1400    | 1200    |