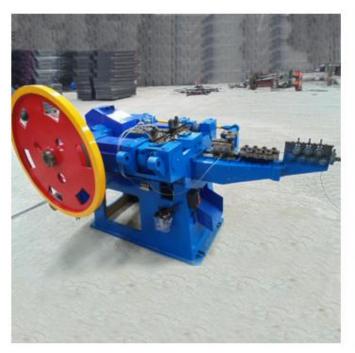

## **Nail Making Machine**

Z94 Type C New Generation High Speed, Low Noise, Automatic Nail Making Machine This Z94 series, new type C nail making machines adopt plunger structure and oil pipe lubrication so as to ensure the features such as high speed, low noise and less impact. Especially, it can make the high quality of clout nails and other special nails used for high speed coil nail welder and nail gun.

#### **Main Specifications:**

| Technical<br>data  | Unit   | Z94 -6.5C | Z94 -5.5C | Z94 -4C | Z94 -3C | Z94 -2C | Z94 -1C |
|--------------------|--------|-----------|-----------|---------|---------|---------|---------|
| Dia of nail max    | mm     | 6.5       | 5.5       | 4.5     | 3.4     | 2.8     | 1.6     |
| Dia of nail min    | mm     | 4.5       | 3.7       | 2.8     | 1.8     | 1.2     | 0.9     |
| Length of nail max | mm     | 200       | 150       | 100     | 75      | 50      | 25      |
| Length of nail min | mm     | 100       | 80        | 50      | 30      | 16      | 9       |
| Designed capacity  | pcs/mi | 160       | 200       | 280     | 320     | 350     | 450     |
| Motor power        | kw     | 11        | 5.5       | 4       | 3       | 2.2     | 1.5     |
| Weight             | kg     | 5000      | 2500      | 2000    | 1600    | 1400    | 1200    |