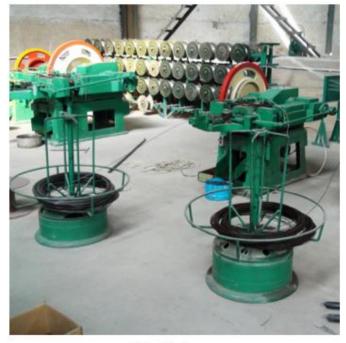

### Various Auxiliary Machines of Nail Making

Note: For special steel wire process machines and other auxiliary equipment. we could make according to the special requirement of the user.