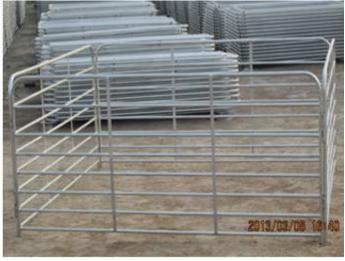

## **Horse Fence**

**Processed:** firstly, we prepared the pipe (square pipe or the round pipe, the elliptic), then put the pipe on the welded shaping machine, the pipe are galvanized, welded the pipe together, then make the spot smoothing, then silver painted.

## **Specification:**

- \* 1.8m high with 6 bars/rails or 1.6m high with 5 bars/rails.
- \* Complete with Caps & Foot plates.
- \* Holes for ground pin on one leg of each panel.
- \* Elongated lug holes in brackets, for ease when connecting

| Size:                 | 1.8*2.1m<br>1.6*2.1m    |                                   |                                     | Gate         |
|-----------------------|-------------------------|-----------------------------------|-------------------------------------|--------------|
| Pipe style:           | Round pipe:32mm<br>42mm | Square pipe<br>40*40mm<br>50*50mm | Elliptic pipe<br>40*80mm<br>30*60mm | 0            |
| Thickness of the pipe | Generally 1.6mm         |                                   |                                     | On your need |
| others                | Pin connection          | One set With caps                 |                                     |              |
| Rails number          | 1.8*2.1m<br>6 rails     | 1.6*2.1m<br>5rails                | Zinc amount,70-80g                  |              |