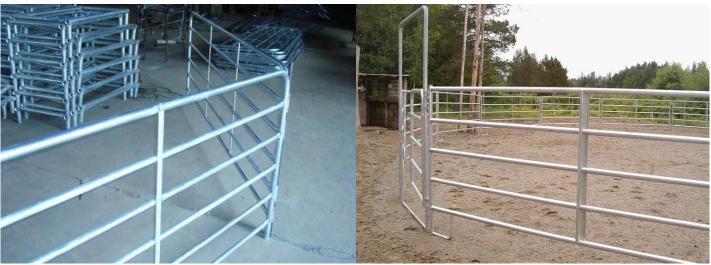

## **Horse Fence**

**Processed:** firstly, we prepared the pipe (square pipe or the round pipe, the elliptic), then put the pipe on the welded shaping machine, the pipe are galvanized, welded the pipe together, then make the spot smoothing, then silver painted.

Features: It can quickly and easily be installed, without the need to disturb the surface area by digging holes or laying foundations.

Main markets: Australia, European countries, Canada, America and Asia countries.

## **Specification:**

- \* 1.8m high with 6 bars/rails or 1.6m high with 5 bars/rails.
- \* Complete with Caps & Foot plates.
- \* Holes for ground pin on one leg of each panel.
- \* Elongated lug holes in brackets, for ease when connecting