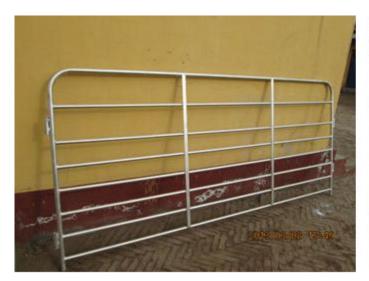

## **Horse Fence**

**Processed:** firstly, we prepared the pipe (square pipe or the round pipe, the elliptic), then put the pipe on the welded shaping machine, the pipe are galvanized, welded the pipe together, then make the spot smoothing, then silver painted.

## **Specification:**

- \* 1.8m high with 6 bars/rails or 1.6m high with 5 bars/rails.
- \* Complete with Caps & Foot plates.
- \* Holes for ground pin on one leg of each panel.
- \* Elongated lug holes in brackets, for ease when connecting

| Size:                 | 1.8*2.1m<br>1.6*2.1m    |                                   |                                     | Gate         |
|-----------------------|-------------------------|-----------------------------------|-------------------------------------|--------------|
| Pipe style:           | Round pipe:32mm<br>42mm | Square pipe<br>40*40mm<br>50*50mm | Elliptic pipe<br>40*80mm<br>30*60mm | 0            |
| Thickness of the pipe | Generally 1.6mm         |                                   |                                     | On your need |
| others                | Pin connection          | One set With caps                 |                                     |              |
| Rails number          | 1.8*2.1m<br>6 rails     | 1.6*2.1m<br>5rails                | Zinc amount,70-80g                  |              |