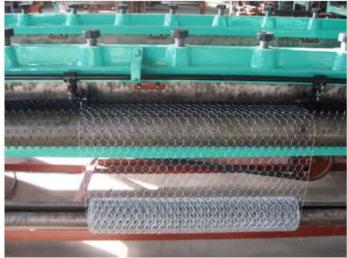

## **Hexagonal Wire Mesh Machine**

#### Mesh usage:

- 1. Use in building industry, to fix up the wall, keep warm, and heat insulation
- 2. Used in housing residences, garden fence
- 3. Used as chicken cages or fence

The serise of the machine is adopt the reverse twist theory to weave the hexagonal mesh. The mesh is widely uesd in the farmland, rangeland rail, boxes for animal, and aslo uesd in the building.