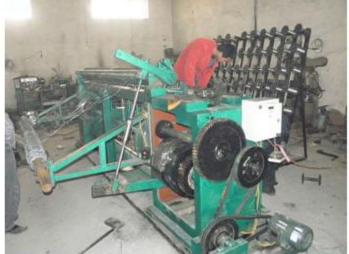

## **Hexagonal Wire Mesh Machine**

### Main technical parameter:

Wire diameter: 0.3-1.0mm

Mesh size: 3/8"-2"

Width:3'--8' Power:3KW

Spare parts: spiral making machine, spooling machine