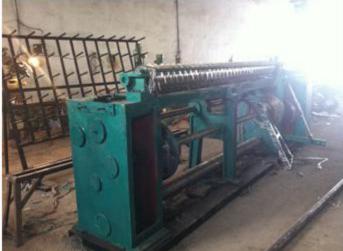

## **Hexagonal Wire Mesh Machine**

### Main technical parameter:

Wire diameter: 0.3-1.0mm

Mesh size: 3/8"-2"

Width:3'--8' Power:3KW

Spare parts: spiral making machine, spooling machine

The lubricate of the machine is reliable

The ability of the machine is stable, and can be mending, adjust expediently

Wire diameter: 0.5--2.0mm

The power:2.2KW Output: 80m2/hour

The outside size(L\*W\*H): 2.5m\*1.9m\*1.7m

The weight: 3T