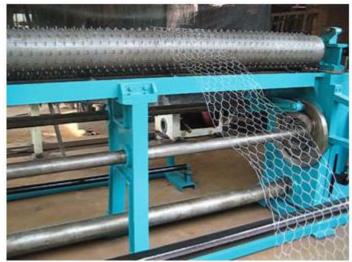

## **Hexagonal Wire Mesh Machine**

### Main technical parameter:

Wire diameter: 0.3-1.0mm

Mesh size: 3/8"-2"

Width:3'--8' Power:3KW

Spare parts: spiral making machine, spooling machine

#### Mesh usage:

- 1. Use in building industry, to fix up the wall, keep warm, and heat insulation
- 2. Used in housing residences, garden fence
- 3. Used as chicken cages or fence

The serise of the machine is adopt the reverse twist theory to weave the hexagonal mesh. The mesh is widely uesd in the farmland, rangeland rail, boxes for animal, and aslo uesd in the building.

The machine adopt reverse twist theory, it need not to make the wire to spring condition, so the production is increase.

#### The characteristic:

It can produce 65 meshs per minutes, and we can change the speed of the machine according to the material sothat to low the break of the machine.

The mesh is smooth and beautiful, and the machine can be operation easily