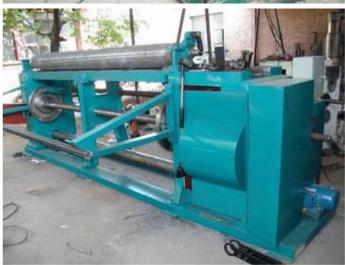

## **Hexagonal Wire Mesh Machine**

The lubricate of the machine is reliable

The ability of the machine is stable, and can be mending, adjust expediently

Wire diameter: 0.5--2.0mm

The power:2.2KW Output: 80m2/hour

The outside size(L\*W\*H): 2.5m\*1.9m\*1.7m

The weight: 3T