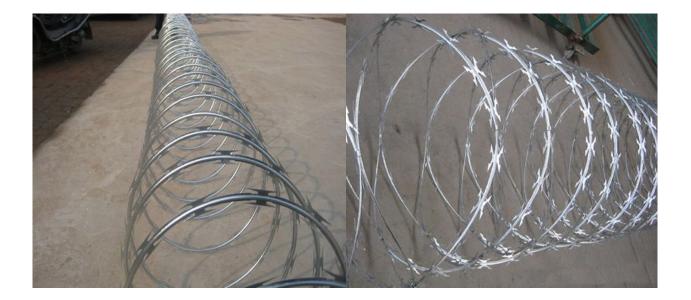

### Galvanized Razor Barbed Wire

Galvanized Razor barbed wire is a kind of modern security fencing materials fabricated with razor-sharp steel blade and high-tensile wire. It can be installed to achieve the result of frightening and stopping to the aggressive perimeter intruders, with piecing and cutting razor blades mounted at the top of the wall, also the special designs making climbing and touching extremely difficult. The wire and strip are galvanized or PVC coated to prevent corrosion.

#### Featrues:

1. Razor barbed is a kind of modern security fencing materials fabricated with razor-sharp steel blade and high-tensile wire.

- 2. Visual and psychological deterrent.
- 3. Resistance to corrosion.
- 4. Low price and easy to install.

5. It can be installed to achieve the result of frightening and stopping to the aggressive perimeter intruders, with piecing and cutting razor blades mounted at the top of the wall, its special designs making climbing and touching extremely difficult.

### **Applications:**

Galvanized Razor barbed wire is widely used by many countries in military field, prisons, detention houses, government buildings and other national security facilities. Recently years, barbed tape has apparently become the most popular high-class fencing wire for not only military and national security applications, but also for cottage and society fence, and other private buildings.