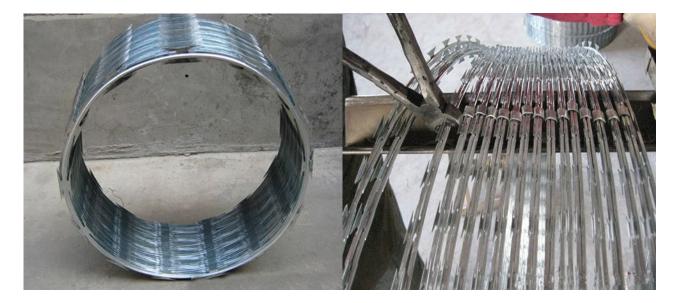

### Galvanized Razor Barbed Wire

Galvanized Razor barbed wire is a kind of modern security fencing materials fabricated with razor-sharp steel blade and high-tensile wire. It can be installed to achieve the result of frightening and stopping to the aggressive perimeter intruders, with piecing and cutting razor blades mounted at the top of the wall, also the special designs making climbing and touching extremely difficult. The wire and strip are galvanized or PVC coated to prevent corrosion.

Material: galvanized wire

**Process:** galvanized steel plate punched into certain forms then attached to the steel wire in sharp angle to form the blades.

Surface Treatment: galvanized or PVC coated