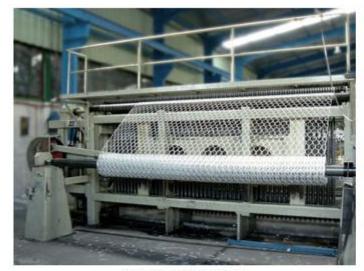

#### **Gabion Mesh Machine**

#### **Product Purpose**

SH4300 type gabion mesh machine is one kind of special equipment for twisting metal wire hexagonal mesh with big wire, big mesh and wide breadth. The product has widely purpose, with its good corrosion resistance and oxidation resistance, serves well as strengthing, protection and temperature keeping materials in the form of mesh container, stone cage, isolation wall, boiler cover or poultry fence in construction, petroluem, chemical, breeding, garden and food processing industries.

twister number: 3

rotate speed: 25r/min

power: 22KW

output: 195m/hour

weight: 15T

Gabion Mesh Machine

Gabion Mesh Machine

Gabion mesh machine adjusting