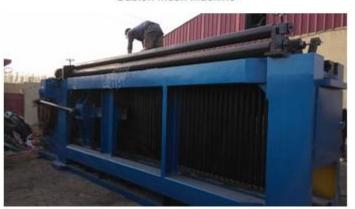

tructure, smooth running, excellent performance, reliable operation and convenient maintenance.

The main parts, such as drag plate, rack and half-gear are all made of special material with high quality though processing under advanced technologies.

main constituent part: gabion mesh machine, wire tension device and gabion mesh recoiler, net roll machine, gabion packing machine.

spare parts: wire pay-off(50 sets), spiral making machine, air compressor, lubrication pump etc.

Gabion mesh machine main parameter

mesh size: 50\*70/60\*80/80\*100/100\*120/120\*150mm

width: 4300mm

wire diameter: 2.0--4.5mm( PVC wire 2.0--5mm)

twister number: 3

rotate speed: 25r/min

power: 22KW

output: 195m/hour

weight: 15T



Gabion Mesh Machine



Gabion Mesh Machine



Gabion mesh machine adjusting



Gabion weaving machine



Gabions cutting machine