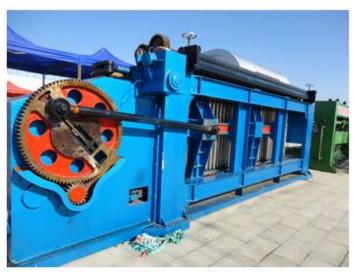

#### **Gabion Mesh Machine**

#### Characteristics

The machine is composed with main body, wire-wrapper and net-collector. It has the feature of rational design, simple structure, smooth running, excellent performance, reliable operation and convenient maintenance.

The main parts, such as drag plate, rack and half-gear are all made of special material with high quality though processing under advanced technologies.

main constituent part: gabion mesh machine, wire tension device and gabion mesh recoiler, net roll machine, gabion packing machine.