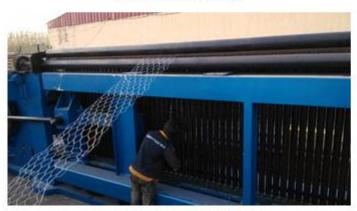

#### **Gabion Mesh Machine**

twister number: 3

rotate speed: 25r/min

power: 22KW

output: 195m/hour

weight: 15T

Gabion Mesh Machine

Gabion Mesh Machine

Gabion mesh machine adjusting