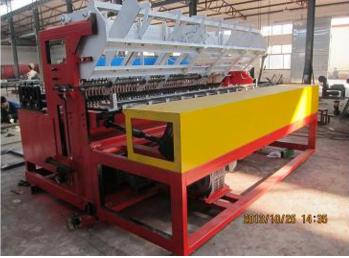

## **Fully Automatic Wire Mesh Fence Welding Machine**

Fully Automatic Wire Mesh Fence Welding Machine is mainly used to weld fence and floor roof wire netting.

Operation processes: warps and wefts required by the equipment are pre-sheared by an automatic straightening cutting machine, the warps are placed on a corresponding warp groove, and the wefts are placed into a corresponding weft groove, and a fall feeder is controlled for automatic blanking and welding through a stepper motor respectively; the stepper motor controls a mesh drawing process to ensure accurate and uniform grids.

Both grid size and welding parameters are set by direct input on an operation panel, which is simple and accurate in operation.