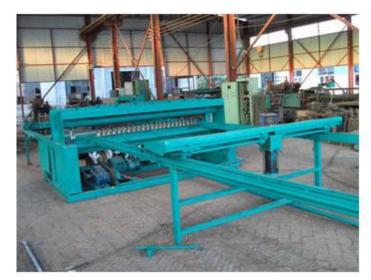

## **Fully Automatic Wire Mesh Fence Welding Machine**

Fully Automatic Wire Mesh Fence Welding Machine is mainly used to weld fence and floor roof wire netting.

Operation processes: warps and wefts required by the equipment are pre-sheared by an automatic straightening cutting machine, the warps are placed on a corresponding warp groove, and the wefts are placed into a corresponding weft groove, and a fall feeder is controlled for automatic blanking and welding through a stepper motor respectively; the stepper motor controls a mesh drawing process to ensure accurate and uniform grids.

Both grid size and welding parameters are set by direct input on an operation panel, which is simple and accurate in operation.