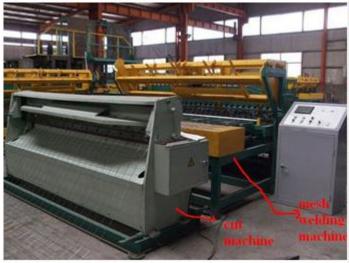

## **Fully Automatic Wire Mesh Fence Welding Machine**

Fully Automatic Wire Mesh Fence Welding Machine is mainly used to weld fence and floor roof wire netting.

Operation processes: warps and wefts required by the equipment are pre-sheared by an automatic straightening cutting machine, the warps are placed on a corresponding warp groove, and the wefts are placed into a corresponding weft groove, and a fall feeder is controlled for automatic blanking and welding through a stepper motor respectively; the stepper motor controls a mesh drawing process to ensure accurate and uniform grids.

Both grid size and welding parameters are set by direct input on an operation panel, which is simple and accurate in operation.