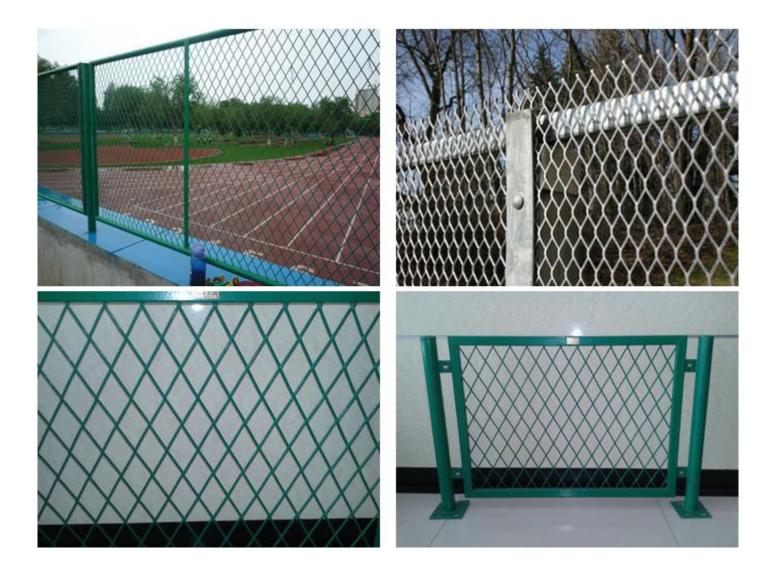

### **Expanded metal fence**

**Expanded metal fencing systems** are designed for a number of applications from perimeter demarcation to the highest level of security. Our range caters for many sectors across the UK and can be tailored to suit your needs, whether you are replacing an existing fence or opting for a brand new one.

#### **Application:**

Fencing for road, highway, bridge, civil building, water conservancy's construction; protecting of all kinds of machines, electrical equipment, and walkways.

#### Special specifications can be produced by the customer's requirements.

| Fence types            | Post and panel                     |
|------------------------|------------------------------------|
| Fence materials        | Expanded metal Mild steel          |
| Fence finishes         | Galvanised Polyester powder coated |
| Post materials         | Mild steel                         |
| Post finishes          | Galvanised                         |
|                        | Polyester powder coated            |
| Steel post profiles    | Rectangular                        |
| Designs                | Standard                           |
| Standard colours       | Any RAL colour                     |
| Country of manufacture | United Kingdom                     |
| Overall height (mm)    | 1800                               |
|                        | 2400                               |
| Panel length (mm)      | 3150                               |