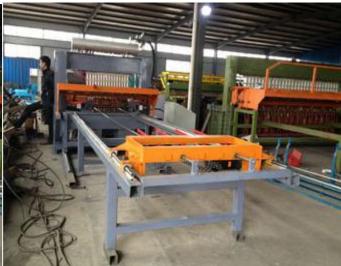

### The double-line-wire automatic wire mesh welding machine

The double-line-wire automatic wire mesh welding machine is mainly used to weld shaped wire mesh panels.

Feeding mode: the wefts are straightened, cut and then bent on a bending machine to finish an ideal radian; the wefts are straightened, cut and sequentially placed at corresponding positions of a wire placement mold frame.

**Welding:** The servo motor controls an automatic feeding process to finish welding, and the grids are uniform; pneumatic pressurization is adopted, and welding spots are firm; mesh openings, welding pressure and other welding parameters can be adjusted only by direct input on a touch screen.

**Welding finish:** meshes are automatically drawn by a stepper motor.