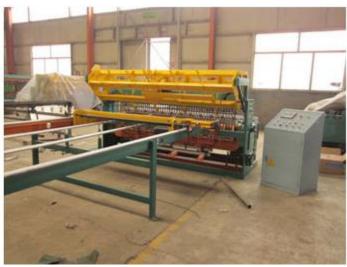

### The double-line-wire automatic wire mesh welding machine

The double-line-wire automatic wire mesh welding machine is mainly used to weld shaped wire mesh panels.

Feeding mode: the wefts are straightened, cut and then bent on a bending machine to finish an ideal radian; the wefts are straightened, cut and sequentially placed at corresponding positions of a wire placement mold frame.

**Welding:** The servo motor controls an automatic feeding process to finish welding, and the grids are uniform; pneumatic pressurization is adopted, and welding spots are firm; mesh openings, welding pressure and other welding parameters can be adjusted only by direct input on a touch screen.

**Welding finish:** meshes are automatically drawn by a stepper motor.

#### **Technical parameters**

| Wire diameter | 4-8mm       | Rated voltage          | AC380V                       |
|---------------|-------------|------------------------|------------------------------|
| Weft distance | min50mm     | Warp mode              | Pre-shearing and pre-bending |
| Warp distance | 100-300mm   | Weft mode              | Pre-shearing                 |
| Welding width | 2000mm      | Welding sport quantity | 21                           |
| Welding speed | 40times/min | Dimensions             | 12.5*2.5*1.9 (m)             |