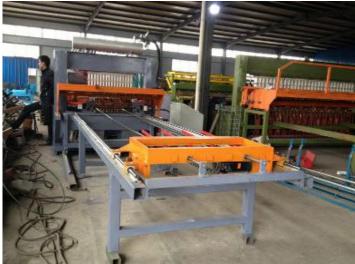

### The double-line-wire automatic wire mesh welding machine

The double-line-wire automatic wire mesh welding machine is mainly used to weld shaped wire mesh panels.

Feeding mode: the wefts are straightened, cut and then bent on a bending machine to finish an ideal radian; the wefts are straightened, cut and sequentially placed at corresponding positions of a wire placement mold frame.

**Welding:** The servo motor controls an automatic feeding process to finish welding, and the grids are uniform; pneumatic pressurization is adopted, and welding spots are firm; mesh openings, welding pressure and other welding parameters can be adjusted only by direct input on a touch screen.

**Welding finish:** meshes are automatically drawn by a stepper motor.