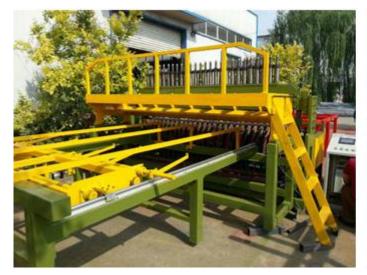

### The double-line-wire automatic wire mesh welding machine

The double-line-wire automatic wire mesh welding machine is mainly used to weld shaped wire mesh panels.

Feeding mode: the wefts are straightened, cut and then bent on a bending machine to finish an ideal radian; the wefts are straightened, cut and sequentially placed at corresponding positions of a wire placement mold frame.

**Welding:** The servo motor controls an automatic feeding process to finish welding, and the grids are uniform; pneumatic pressurization is adopted, and welding spots are firm; mesh openings, welding pressure and other welding parameters can be adjusted only by direct input on a touch screen.

**Welding finish:** meshes are automatically drawn by a stepper motor.