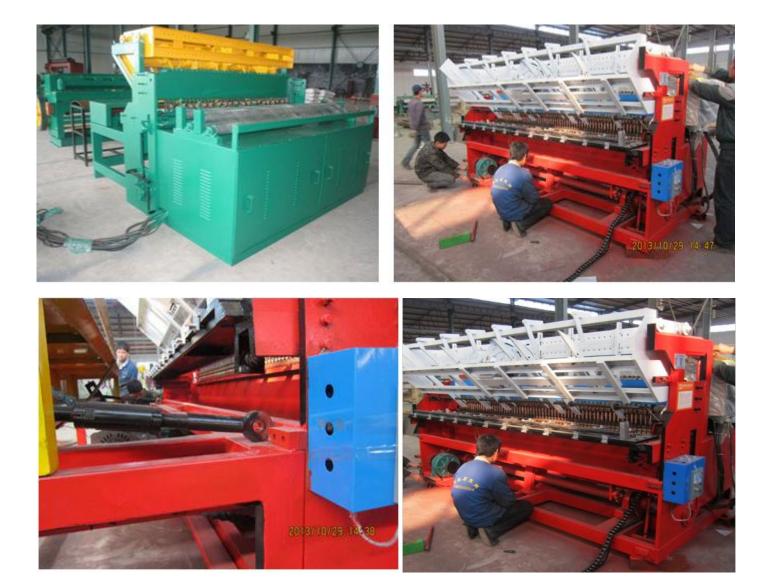

#### **Construction Steel Wire Mesh Row Welding Machine**

Feeding mode: coil feeding

The precision weft cutting device and the axial positioning device are provided for wefts to ensure that the wefts are not required to be trimmed due to consistent length and tidy edges.

Welding: full-automatic welding

A power electronic synchronous control technology is adopted, both welding time and branch control welding are formed by a digital integrated circuit, the control accuracy is high, welding sports are firm, and burn marks cannot be formed.

Finished products: flaky meshes, coiled meshes (optional)

Meshes are drawn by an elastic pull rod and a grid positioning device, so that grids are easy to adjust slightly and high in dimensional accuracy, and the apertures of welded meshes can be adjusted at random in a certain range.

#### **Application:**

Construction meshes, Shiloh plate meshes, geothermal meshes, seedbed meshes, flower room meshes

| Welding wire diameter | 1.4-2.5mm       | Rated voltage  | 380V, 420V     |
|-----------------------|-----------------|----------------|----------------|
|                       |                 |                | (customizable) |
| Welding aperture      | 50X50-200X200MM | Rated power    | Customized     |
| Welding width         | 1200mm          | Dimensions     | 1.8x2.5x1.8m   |
| Warp quantity         | 25              | Machine weight | 3.2t           |
| Welding speed         | 80times/min     |                |                |